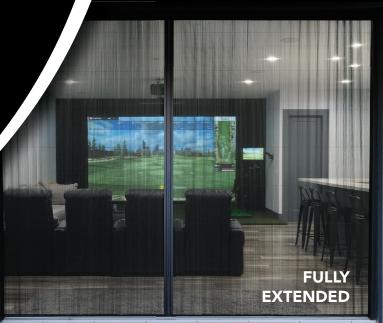

## RETRACTABLE SCREEN SYSTEMS

Custom made for large openings, corners & large door systems.

- Custom designed and engineered aluminum extrusions for strength and durability
- In house color matching and powder coating
- 10 day manufacturing lead time
- Custom made to any size without additional lead time
- Custom sizing up to 10' tall and 40' wide
- Polyester pleated screen mesh (fire resistant compliant to the FMVSS 302 testing standard)
- Single cassette screens up to 20' wide
- Double cassette screens up to 40' wide
- Open corner configuration option
- Field reversible for operational / collection direction of screen
- Integrate exclusive wheel mould for smooth operation
- Flush operational handle for clearance of door systems
- Minimal components for easy install and serviceability