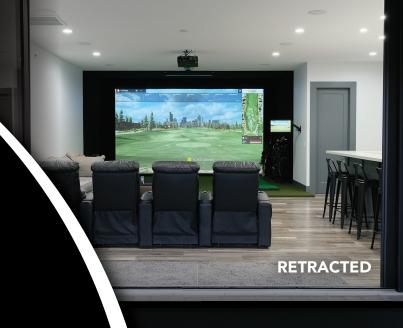

## RETRACTABLE SCREEN SYSTEMS

Custom made for large openings, corners & large door systems.

- Custom designed and engineered aluminum extrusions for strength and durability
- In house color matching and powder coating
- 10 day manufacturing lead time
- Custom made to any size without additional lead time
- Custom sizing up to 10' tall and 40' wide
- Polyester pleated screen mesh (fire resistant compliant to the FMVSS 302 testing standard)
- Single cassette screens up to 20' wide
- Double cassette screens up to 40' wide
- Open corner configuration option
- Field reversible for operational / collection direction of screen
- Integrate exclusive wheel mould for smooth operation
- Flush operational handle for clearance of door systems
- Minimal components for easy install and serviceability