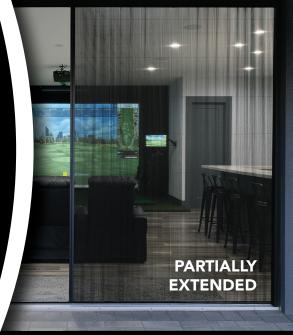

## RETRACTABLE SCREEN SYSTEMS

Custom made for large openings, corners & large door systems.

- Custom designed and engineered aluminum extrusions for strength and durability
- In house color matching and powder coating
- 10 day manufacturing lead time
- Custom made to any size without additional lead time
- Custom sizing up to 10' tall and 40' wide
- Polyester pleated screen mesh (fire resistant compliant to the FMVSS 302 testing standard)
- Single cassette screens up to 20' wide
- Double cassette screens up to 40' wide
- Open corner configuration option
- Field reversible for operational / collection direction of screen
- Integrate exclusive wheel mould for smooth operation
- Flush operational handle for clearance of door systems
- Minimal components for easy install and serviceability